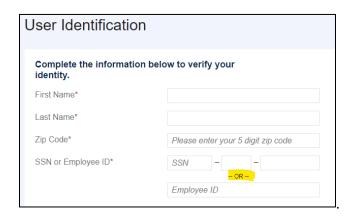

## Wex Inc. (Discovery Benefits) HSA & FSA Accounts

To login to your account, go to <a href="www.wexinc.com">www.wexinc.com</a> and create an account by filling out the following:

\*\*Tip – please use your full legal name as it appears in ADP. For example, if your name is Patrick, and you go by Pat, please be sure to use Patrick, as that is what is in ADP. Also, make sure to only use your SSN OR your Employee ID.