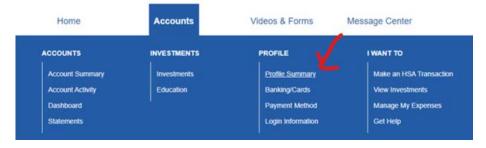

## To add dependents:

Go to: Accounts - Profile - Profile Summary - Add Dependent

## To order cards:

Go to: Accounts - Banking Cards

Next to dependent's name, there should be an option to order a card.