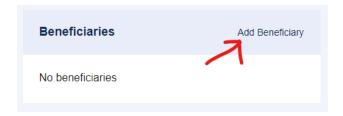

## To update your beneficiaries:

Go to Accounts - Profile Summary

Scroll down and click on Add Beneficiary. Follow the prompts to add your beneficiaries.