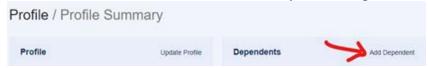

## To add dependents:

Go to: Accounts - Profile - Profile Summary - Add Dependent